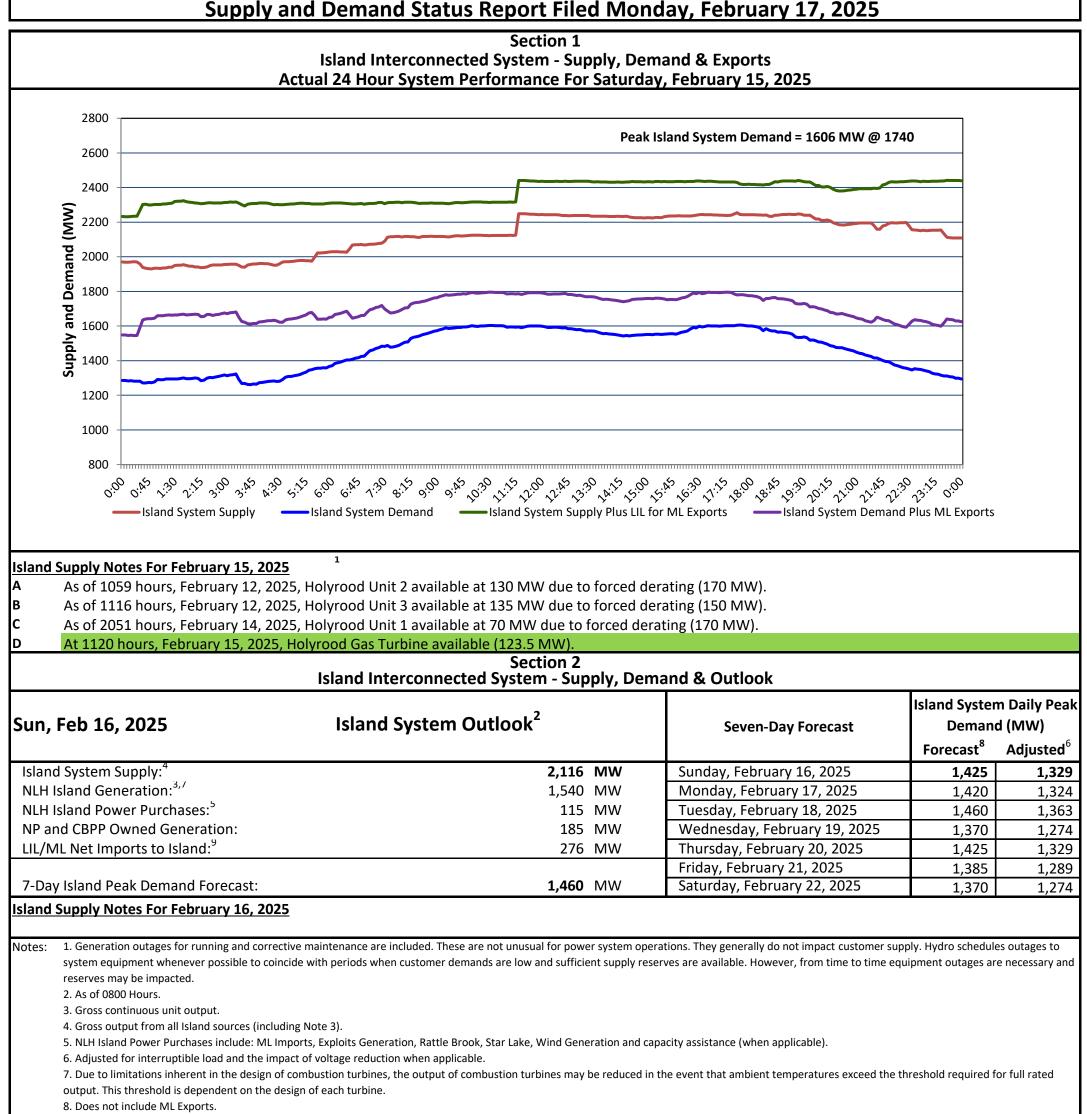

| Island Peak Demand and Exports Information<br>Previous Day Actual Peak and Current Day Forecast Peak |                                  |       |           |
|------------------------------------------------------------------------------------------------------|----------------------------------|-------|-----------|
| Sat, Feb 15, 2025                                                                                    | Island Peak Demand <sup>10</sup> | 17:40 | 1,606 MW  |
|                                                                                                      | Exports at Peak                  |       | 175 MW    |
|                                                                                                      | LIL Net Imports to Island        |       | 8,158 MWh |
| Sun, Feb 16, 2025                                                                                    | Forecast Island Peak Demand      |       | 1,425 MW  |